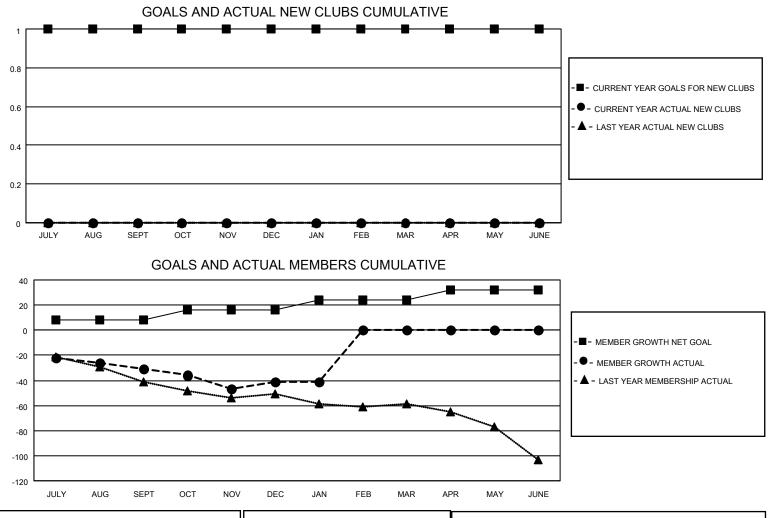

## LOCATION WASHINGTON

District 19 E

Results as of: 1/31/2022

| Clubs                 |               |           |               | Members               |                        |                         |                                                    |
|-----------------------|---------------|-----------|---------------|-----------------------|------------------------|-------------------------|----------------------------------------------------|
| RESULTS FOR 2021-2022 |               |           |               | RESULTS FOR 2021-2022 |                        |                         |                                                    |
| QUARTER               | NEW CLUB GOAL | NEW CLUBS | DROPPED CLUBS | QUARTER               | BER GROWTH NET<br>GOAL | MEMBER GROWTH<br>ACTUAL | DROPPED<br>MEMBERS ACTUAL<br>(including transfers) |
| JULY/AUG/SEPT         | 1             | 0         | 0             | JULY/AUG/SEPT         | 8                      | 22                      | 45                                                 |
| OCT/NOV/DEC           | 0             | 0         | 1             | OCT/NOV/DEC           | 8                      | 26                      | 31                                                 |
| JAN/FEB/MAR           | 0             | 0         | 0             | JAN/FEB/MAR           | 8                      | 6                       | 6                                                  |
| APR/MAY/JUNE          | 0             | 0         | 0             | APR/MAY/JUNE          | 8                      | 0                       | 0                                                  |